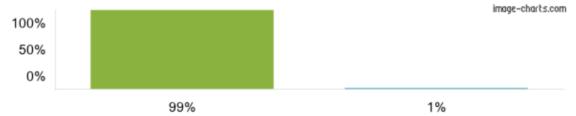

child has been bullied and the school dealt with the bullying quickly and effectively.



> 5. The school makes me aware of what my child will learn during the year.





▶ 6. When I have raised concerns with the school they have been dealt with properly.





> 7. My child has SEND, and the school gives them the support they need to succeed.



> 8. The school has high expectations for my child.



#### > 9. My child does well at this school.



#### > 10. The school lets me know how my child is doing.



### 11. There is a good range of subjects available to my child at this school.



### 12. My child can take part in clubs and activities at this school.



### > 13. The school supports my child's wider personal development.



## > 14. I would recommend this school to another parent.