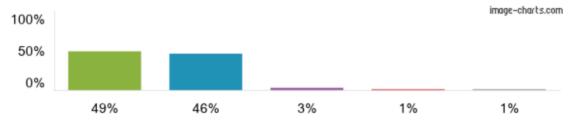

## 3. The school makes sure its pupils are well behaved.

▶ 4. My child has been bullied and the school dealt with the bullying quickly and effectively.

> 5. The school makes me aware of what my child will learn during the year.