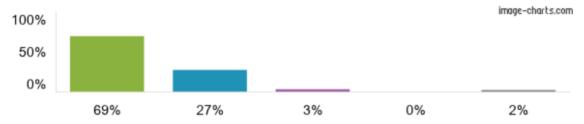

#### **Ofsted Parent View Results**



## > 1. My child is happy at this school.



# > 2. My child feels safe at this school.



## 3. The school makes sure its pupils are well behaved.





▶ 4. My child has been bullied and the school dealt with the bullying quickly and effectively.



> 5. The school makes me aware of what my child will learn during the year.





▶ 6. When I have raised concerns with the school they have been dealt with properly.





> 7. My child has SEND, and the school gives them the support they need to succeed.



> 8. The school has high expectations for my child.



#### > 9. My child does well at this school.



#### > 10. The school lets me know how my child is doing.



### 11. There is a good range of subjects available to my child at this school.



### 12. My child can take part in clubs and activities at this school.



### > 13. The school supports my child's wider personal development.



## > 14. I would recommend this school to another parent.