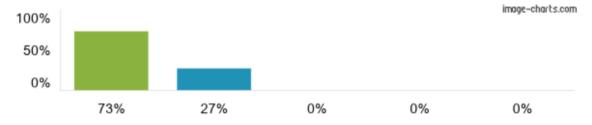

school makes sure its pupils are well behaved.





▶ 4. My child has been bullied and the school dealt with the bullying quickly and effectively.



> 5. The school makes me aware of what my child will learn during the year.





▶ 6. When I have raised concerns with the school they have been dealt with properly.





> 7. My child has SEND, and the school gives them the support they need to succeed.



> 8. The school has high expectations for my child.



#### > 9. My child does well at this school.



#### > 10. The school lets me know how my child is doing.



### 11. There is a good range of subjects available to my child at this school.



### 12. My child can take part in clubs and activities at this school.



### > 13. The school supports my child's wider personal development.



## > 14. I would recommend this school to another parent.