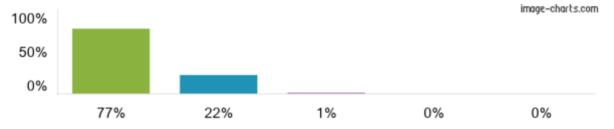

▶ 6. When I have raised concerns with the school they have been dealt with properly.

> 7. My child has SEND, and the school gives them the support they need to succeed.

> 8. The school has high expectations for my child.