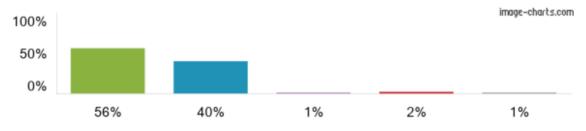

#### **Ofsted Parent View Results**



## > 1. My child is happy at this school.



# > 2. My child feels safe at this school.



## 3. The school makes sure its pupils are well behaved.





▶ 4. My child has been bullied and the school dealt with the bullying quickly and effectively.



> 5. The school makes me aware of what my child will learn during the year.





▶ 6. When I have raised concerns with the school they have been dealt with properly.





> 7. My child has SEND, and the school gives them the support they need to succeed.



> 8. The school has high expectations for my child.



#### > 9. My child does well at this school.



#### > 10. The school lets me know how my child is doing.



### 11. There is a good range of subjects available to my child at this school.



### 12. My child can take part in clubs and activities at this school.



### > 13. The school supports my child's wider personal development.



## > 14. I would recommend this school to another parent.