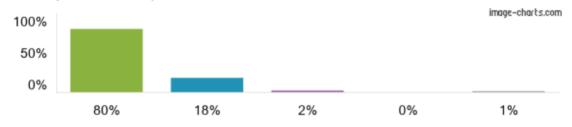

▶ 6. When I have raised concerns with the school they have been dealt with properly.

> 7. My child has SEND, and the school gives them the support they need to succeed.

> 8. The school has high expectations for my child.