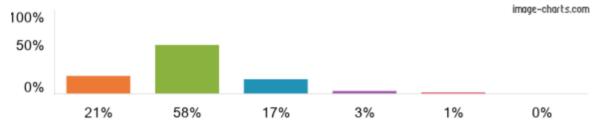

#### **Ofsted Parent View Results**



## > 1. My child is happy at this school.



# > 2. My child feels safe at this school.



## 3. The school makes sure its pupils are well behaved.





▶ 4. My child has been bullied and the school dealt with the bullying quickly and effectively.



> 5. The school makes me aware of what my child will learn during the year.





▶ 6. When I have raised concerns with the school they have been dealt with properly.





> 7. My child has SEND, and the school gives them the support they need to succeed.



> 8. The school has high expectations for my child.



#### > 9. My child does well at this school.



#### > 10. The school lets me know how my child is doing.



### 11. There is a good range of subjects available to my child at this school.



### 12. My child can take part in clubs and activities at this school.



### > 13. The school supports my child's wider personal development.



## > 14. I would recommend this school to another parent.