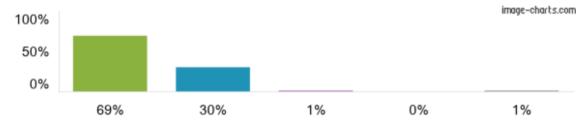

## 3. The school makes sure its pupils are well behaved.

▶ 4. My child has been bullied and the school dealt with the bullying quickly and effectively.

> 5. The school makes me aware of what my child will learn during the year.