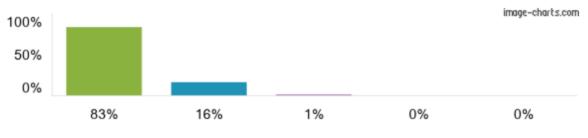

#### **Ofsted Parent View Results**



## > 1. My child is happy at this school.



# > 2. My child feels safe at this school.



## 3. The school makes sure its pupils are well behaved.





▶ 4. My child has been bullied and the school dealt with the bullying quickly and effectively.



> 5. The school makes me aware of what my child will learn during the year.





▶ 6. When I have raised concerns with the school they have been dealt with properly.





> 7. My child has SEND, and the school gives them the support they need to succeed.



> 8. The school has high expectations for my child.



#### > 9. My child does well at this school.



#### > 10. The school lets me know how my child is doing.



### 11. There is a good range of subjects available to my child at this school.



### 12. My child can take part in clubs and activities at this school.



### > 13. The