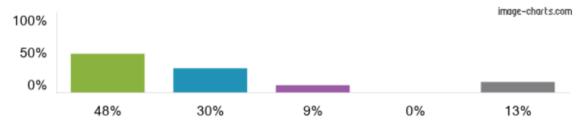

#### **Ofsted Parent View Results**



## > 1. My child is happy at this school.



# > 2. My child feels safe at this school.



## 3. The school makes sure its pupils are well behaved.





▶ 4. My child has been bullied and the school dealt with the bullying quickly and effectively.



> 5. The school makes me aware of what my child will learn during the year.





▶ 6. When I have raised concerns with the school they have been dealt with properly.





> 7. My child has SEND, and the school gives them the support they need to succeed.



> 8. The school has high expectations for my child.



#### > 9. My child does well at this school.



#### > 10. The school lets me know how my child is doing.



### 11. There is a good range of subjects available to my child at this school.



### 12. My child can take part in clubs and activities at this school.



### > 13. The school supports my child's wider personal development.



## > 14. I would recommend this school to another parent.