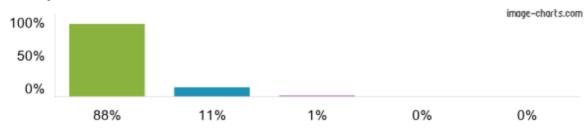

#### **Ofsted Parent View Results**



## > 1. My child is happy at this school.



# > 2. My child feels safe at this school.



## 3. The school makes sure its pupils are well behaved.





▶ 4. My child has been bullied and the school dealt with the bullying quickly and effectively.



> 5. The school makes me aware of what my child will learn during the year.





▶ 6. When I have raised concerns with the school they have been dealt with properly.





> 7. My child has SEND, and the school gives them the support they need to succeed.



> 8. The school has high expectations for my child.



#### > 9. My child does well at this school.



#### > 10. The school lets me know how my child is doing.



### 11. There is a good range of subjects available to my child at this school.



### 12. My child can take part in clubs and activities at this school.



### > 13. The school supports my child's wider personal dev