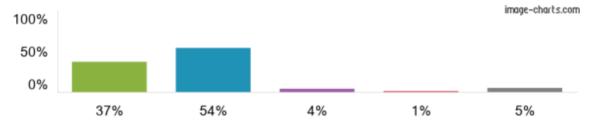

## 3. The school makes sure its pupils are well behaved.

▶ 4. My child has been bullied and the school dealt with the bullying quickly and effectively.

> 5. The school makes me aware of what my child will learn during the year.