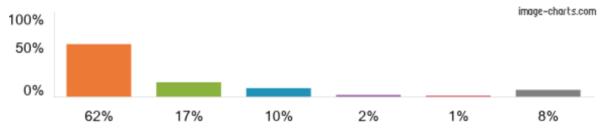

## 3. The school makes sure its pupils are well behaved.

▶ 4. My child has been bullied and the school dealt with the bullying quickly and effectively.

> 5. The school makes me aware of what my child will learn during the year.